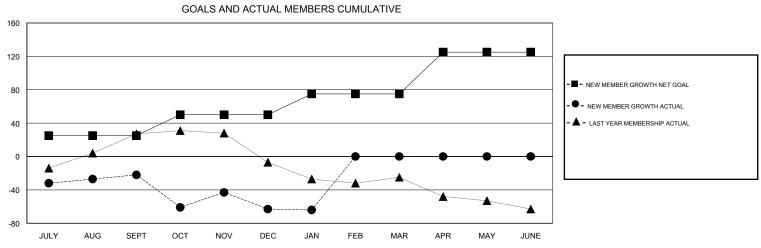

## Amarpreet Sembi **LOCATION MALAWI GMT CA** Clubs Members RESULTS FOR 2016-2017 RESULTS FOR 2016-2017 NEW CLUBS NEW CLUB GOAL DROPPED CLUBS NEW MEMBER GROWTH NEW MEMBER DROPPED QUARTER QUARTER NET GOAL (not reinstated GROWTH ACTUAL (not MEMBERS ACTUAL or transfers) reinstated or transfers) (including transfers) 0 0 25 47 69 JULY/AUG/SEPT JULY/AUG/SEPT 1 1 25 46 87 OCT/NOV/DEC OCT/NOV/DEC 0 0 25 6 7 JAN/FEB/MAR JAN/FEB/MAR 2 0 0